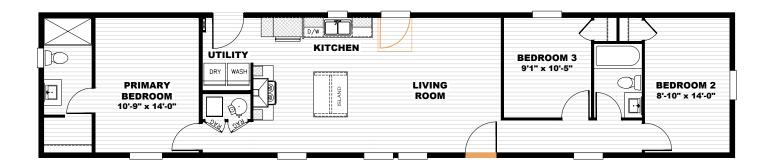

## Move On Up TEM16723AH | 3 beds | 2 baths | 1,080 sq. ft.

## Alternate Door Location Available

- Full Drywall Throughout
- DuraCraft<sup>®</sup> Cabinets
- Frigidaire<sup>®</sup> Stainless Steel Appliance Package
- Craftsman Style Front Door
- Ecobee<sup>®</sup> Smart Thermostat
- Carrier<sup>®</sup> Furnace