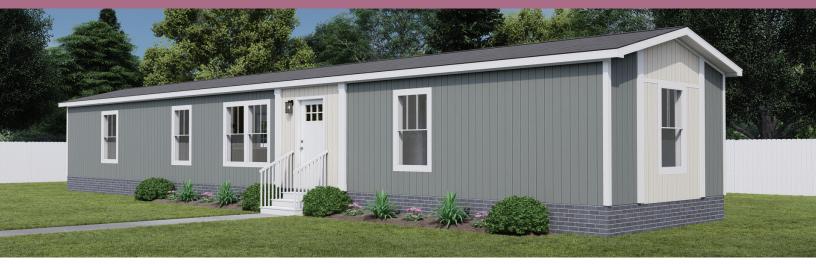

## Tempo

**INDEPENDENT RETAITHEILER EXCLUSIVE** 



## Move On Up TEM16723AH | 3 beds | 2 baths | 1,080 sq. ft.

## Alternate Door Location Available



- Full Drywall Throughout
- DuraCraft<sup>®</sup> Cabinets
- Frigidaire<sup>®</sup> Stainless Steel Appliance Package
- Craftsman Style Front Door
- Ecobee<sup>®</sup> Smart Thermostat
- Carrier<sup>®</sup> Furnace







The home series and floor plans indicated will vary by retailer and state. Your local Home Center can quote you on specific prices and terms of purchase for specific homes. Clayton West invests in continuous product and process improvement. All home series, floor plans, specifications, dimension, features, materials, availability, and starting prices shown on this website are artist's renderings or estimates, and are subject to change without notice. Dimensions are nomin