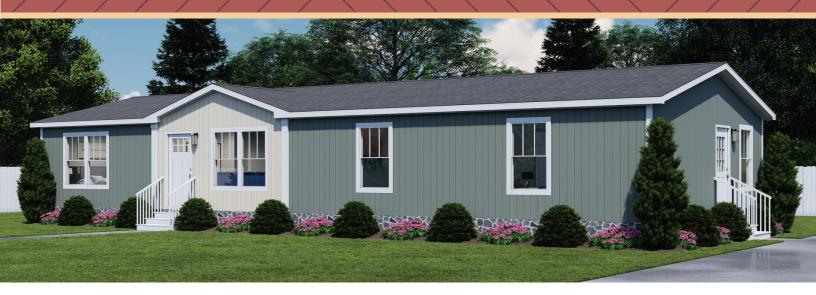

## Tempo

Rocket Man TEM28663AH | 3 beds | 2 baths | 1,738 sq. ft.

- Full Drywall Throughout
- DuraCraft<sup>®</sup> Cabinets
- Frigidaire<sup>®</sup> Stainless Steel Appliance Package
- Craftsman Style Front Door
- Ecobee<sup>®</sup> Smart Thermostat
- Carrier<sup>®</sup> Furnace