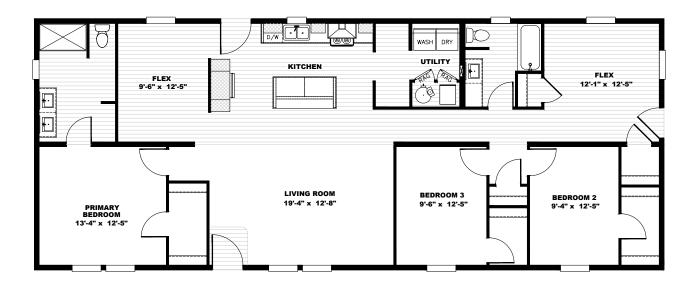

## Tempo

Rocket Man TEM28663AH | 3 beds | 2 baths | 1,738 sq. ft.

- Full Drywall Throughout
- DuraCraft<sup>®</sup> Cabinets
- Frigidaire<sup>®</sup> Stainless Steel Appliance Package
- Craftsman Style Front Door
- Ecobee<sup>®</sup> Smart Thermostat
- Carrier<sup>®</sup> Furnace