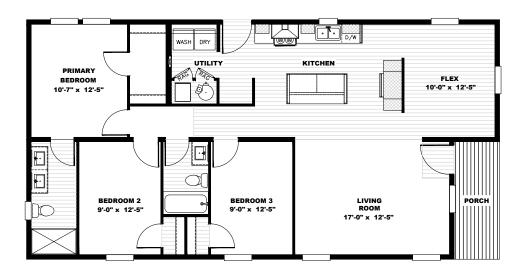

## Johnny B Goode TIP28523AH | 3 beds | 2 baths | 1,369 sq. ft.

- Full Drywall Throughout
- DuraCraft<sup>®</sup> Cabinets
- Frigidaire<sup>®</sup> Stainless Steel Appliance Package
- Craftsman Style Front Door
- Ecobee<sup>®</sup> Smart Thermostat
- Carrier<sup>®</sup> Furnace