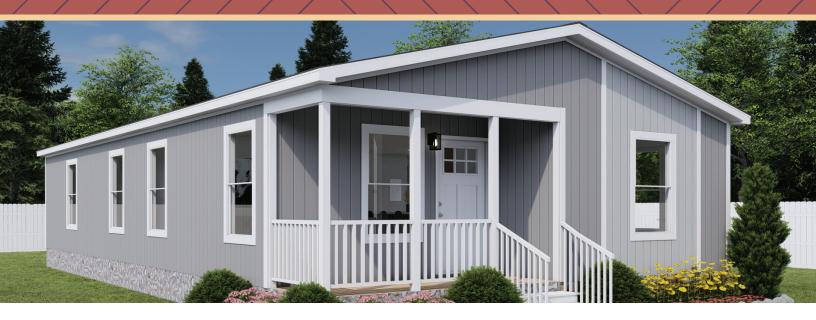

## Johnny B Goode TIP28523AH | 3 beds | 2 baths | 1,369 sq. ft.

- Full Drywall Throughout
- DuraCraft<sup>®</sup> Cabinets
- Frigidaire<sup>®</sup> Stainless Steel Appliance Package
- Craftsman Style Front Door
- Ecobee<sup>®</sup> Smart Thermostat
- Carrier<sup>®</sup> Furnace