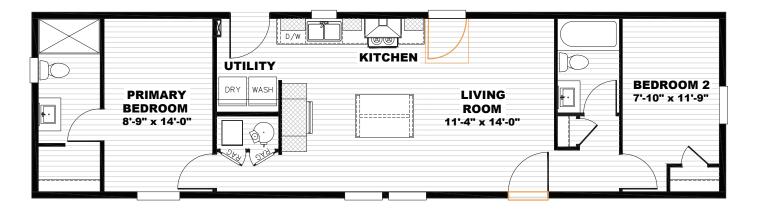

## Still the One TEM16562A | 2 beds | 2 baths | 840 sq. ft.

## Alternate Door Location Available

- Full Drywall Throughout
- DuraCraft<sup>®</sup> Cabinets
- Frigidaire<sup>®</sup> Stainless Steel Appliances
- Craftsman Style Front Door
- ecobee<sup>®</sup> Smart Thermostat
- Carrier<sup>®</sup> Furnace