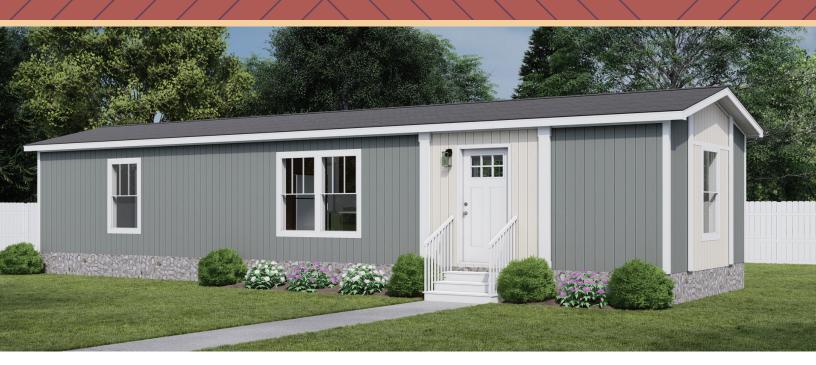

## Tempo

## Still the One TEM16562A | 2 beds | 2 baths | 840 sq. ft.

## Alternate Door Location Available

- Full Drywall Throughout
- DuraCraft<sup>®</sup> Cabinets
- Frigidaire<sup>®</sup> Stainless Steel Appliances
- Craftsman Style Front Door
- ecobee<sup>®</sup> Smart Thermostat
- Carrier<sup>®</sup> Furnace