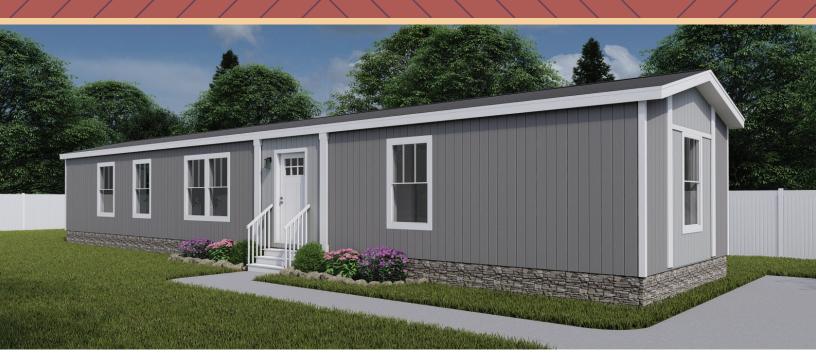

## Tempo

## **Rhythm Nation** TEM16663A | 3 beds | 2 baths | 959 sq. ft.

## Alternate Door Location Available

- Full Drywall Throughout
- DuraCraft<sup>®</sup> Cabinets
- Frigidaire<sup>®</sup> Stainless Steel Appliances
- Craftsman Style Front Door
- ecobee<sup>®</sup> Smart Thermostat
- Carrier<sup>®</sup> Furnace