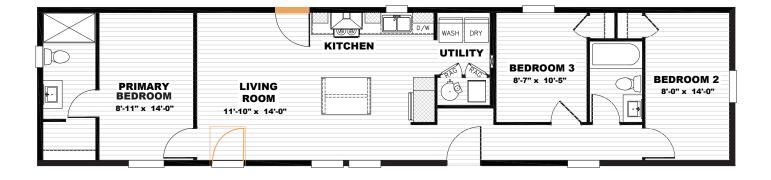

## **Rhythm Nation** TEM16663A | 3 beds | 2 baths | 959 sq. ft.

## Alternate Door Location Available

- Full Drywall Throughout
- DuraCraft<sup>®</sup> Cabinets
- Frigidaire<sup>®</sup> Stainless Steel Appliances
- Craftsman Style Front Door
- ecobee<sup>®</sup> Smart Thermostat
- Carrier<sup>®</sup> Furnace