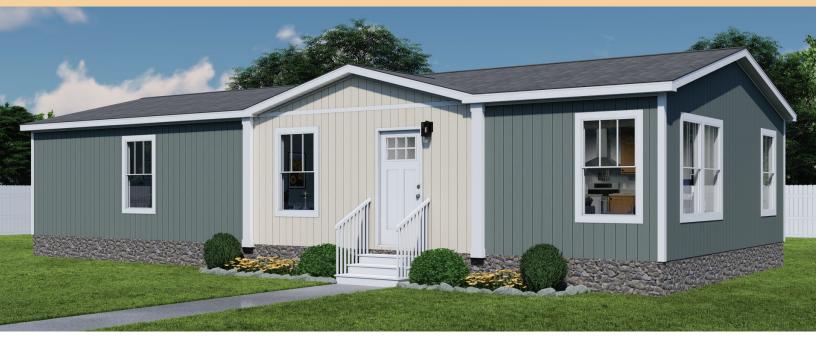

## **Three Little Birds** TEM24523A | 3 beds | 2 baths | 1,230 sq. ft.

## Alternate Door Location Available

- Full Drywall Throughout
- DuraCraft<sup>®</sup> Cabinets
- Frigidaire<sup>®</sup> Stainless Steel Appliances
- Craftsman Style Front Door
- ecobee<sup>®</sup> Smart Thermostat
- Carrier<sup>®</sup> Furnace