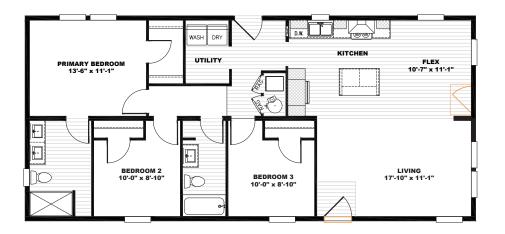

## **Three Little Birds** TEM24523A | 3 beds | 2 baths | 1,230 sq. ft.

## Alternate Door Location Available

- Full Drywall Throughout
- DuraCraft<sup>®</sup> Cabinets
- Frigidaire<sup>®</sup> Stainless Steel Appliances
- Craftsman Style Front Door
- ecobee<sup>®</sup> Smart Thermostat
- Carrier<sup>®</sup> Furnace