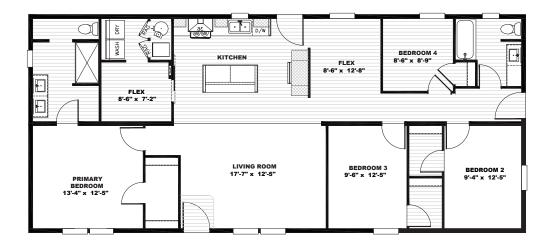

## Brown Eyed Girl TEM28604B | 4 beds | 2 baths | 1,580 sq. ft.

- Full Drywall Throughout
- DuraCraft<sup>®</sup> Cabinets
- Frigidaire<sup>®</sup> Stainless Steel Appliances
- Craftsman Style Front Door
- ecobee<sup>®</sup> Smart Thermostat
- Carrier<sup>®</sup> Furnace