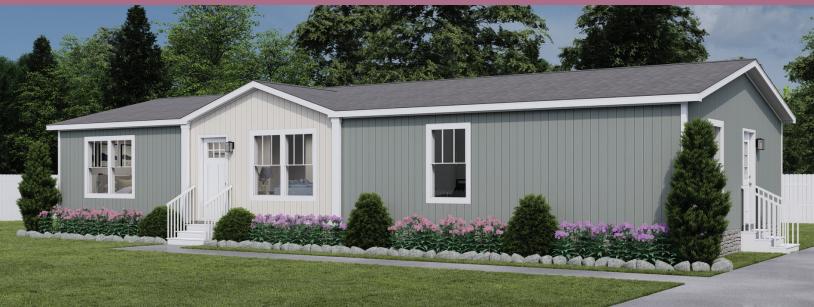

## Tempo

**INDEPENDENT RETAILER EXCLUSIVE MODEL** 

## Brown Eyed Girl TEM28604B | 4 beds | 2 baths | 1,580 sq. ft.

- Full Drywall Throughout
- DuraCraft<sup>®</sup> Cabinets
- Frigidaire<sup>®</sup> Stainless Steel Appliances
- Craftsman Style Front Door
- ecobee<sup>®</sup> Smart Thermostat
- Carrier<sup>®</sup> Furnace