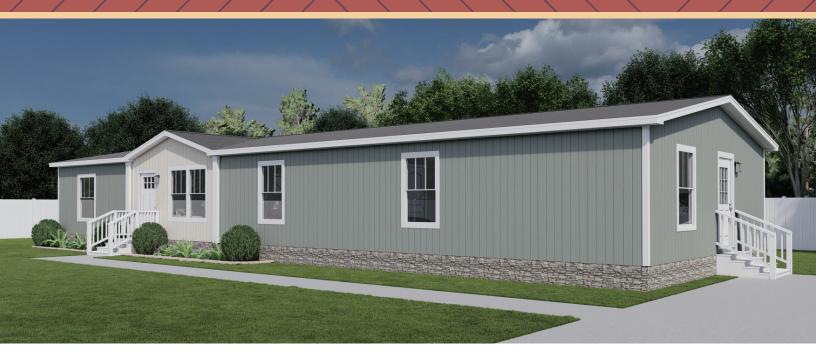

## Superfly TEM28765A | 5 beds | 2 baths | 2,002 sq. ft.

## 4 Bedroom / Large Flex Space Available

- Full Drywall Throughout
- DuraCraft<sup>®</sup> Cabinets
- Frigidaire<sup>®</sup> Stainless Steel Appliances
- ecobee<sup>®</sup> Smart Thermostat
- Craftsman Style Front Door
- Carrier<sup>®</sup> Furnace