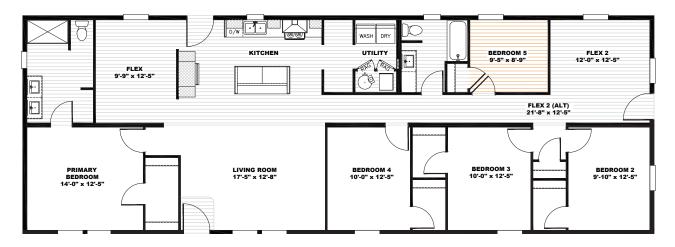

## Superfly TEM28765A | 5 beds | 2 baths | 2,002 sq. ft.

## 4 Bedroom / Large Flex Space Available

- Full Drywall Throughout
- DuraCraft<sup>®</sup> Cabinets
- Frigidaire<sup>®</sup> Stainless Steel Appliances
- ecobee<sup>®</sup> Smart Thermostat
- Craftsman Style Front Door
- Carrier<sup>®</sup> Furnace