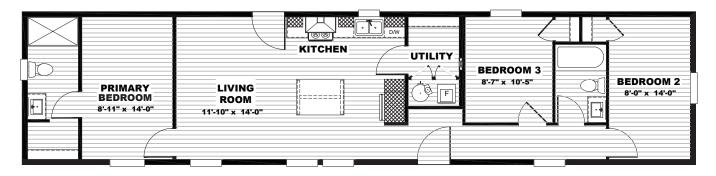

## **Rhythm Nation**

Clayton

Tempo

TPO16663A / 3 beds / 2 baths / 990 sq. ft. / 16x66

 $\square$ 

OPTION

STOR. OPTION

- Finished Drywall Throughout
- Kwikset<sup>®</sup> Door Hardware Throughout
- Samsung<sup>®</sup> Stainless Steel Appliances
- Rheem<sup>®</sup> Hybrid Water Heater
- ecobee Smart Thermostat®
- SmartComfort<sup>®</sup> by Carrier<sup>®</sup> Electric Heat Pump or Gas Furnace